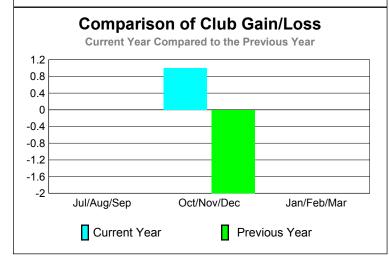

-10

-20

-30 -40

Jul/Aug/Sep

Current Year

Totals

Jul/Aug/Sep

Current Year

Totals