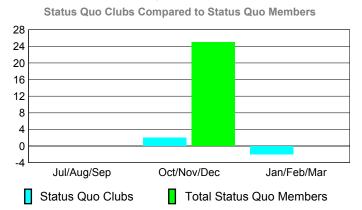

## YTD Status Quo Clubs 2009-2010

| <u> </u>    |                                        |                              |                                  |                                 |                                 |  |  |
|-------------|----------------------------------------|------------------------------|----------------------------------|---------------------------------|---------------------------------|--|--|
|             | <u>Membership</u> Results<br>2009-2010 |                              |                                  |                                 | <u>Membership</u><br>2008-2009  |  |  |
| Month       | Net<br>Memb<br><u>Goal</u>             | Actual<br>New<br><u>Memb</u> | Actual<br>Dropped<br><u>Memb</u> | Gain/<br>Loss of<br><u>Memb</u> | Gain/<br>Loss of<br><u>Memb</u> |  |  |
| Jul/Aug/Sep | 0                                      | 3                            | -9                               | -6                              | -6                              |  |  |
| Oct/Nov/Dec | 0                                      | 41                           | -23                              | 18                              | -18                             |  |  |
| Jan/Feb/Mar | 0                                      | 8                            | -26                              | -18                             | -12                             |  |  |
| Totals      | 0                                      | 52                           | -58                              | -6                              | -36                             |  |  |