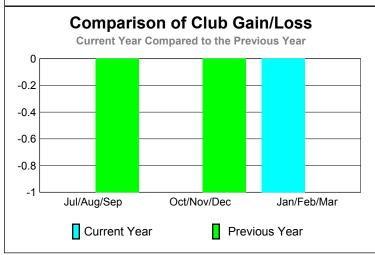

-10

-20

-30 -40

Jul/Aug/Sep

Current Year

Totals

Jul/Aug/Sep

Current Year

Totals

# **Gender Comparison 2009-2010**

Oct/Nov/Dec

Jan/Feb/Mar

Previous Year

0

-4

-6

-8

# **Gender Comparison 2009-2010**

Oct/Nov/Dec

Jan/Feb/Mar

Previous Year