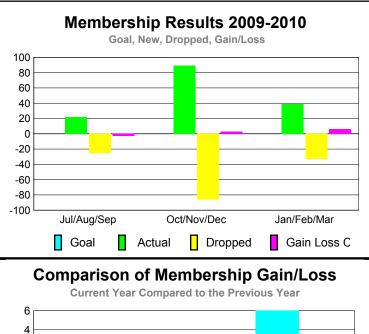

## YTD Status Quo Clubs 2009-2010

| <u> </u>    |                                        |                              |                                  |                                 |                                 |  |  |
|-------------|----------------------------------------|------------------------------|----------------------------------|---------------------------------|---------------------------------|--|--|
|             | <u>Membership</u> Results<br>2009-2010 |                              |                                  |                                 | <u>Membership</u><br>2008-2009  |  |  |
| Month       | Net<br>Memb<br><u>Goal</u>             | Actual<br>New<br><u>Memb</u> | Actual<br>Dropped<br><u>Memb</u> | Gain/<br>Loss of<br><u>Memb</u> | Gain/<br>Loss of<br><u>Memb</u> |  |  |
| Jul/Aug/Sep | 0                                      | 3                            | -9                               | -6                              | -6                              |  |  |
| Oct/Nov/Dec | 0                                      | 41                           | -23                              | 18                              | -18                             |  |  |
| Jan/Feb/Mar | 0                                      | 8                            | -26                              | -18                             | -12                             |  |  |
| Totals      | 0                                      | 52                           | -58                              | -6                              | -36                             |  |  |