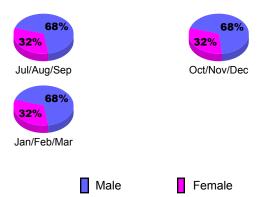

0.6 -0.8 -1 Jul/Aug/Sep Oct/Nov/Dec Jan/Feb/Mar Goal Actual Dropped Gain Loss C



### YTD Status Quo Clubs 2009-2010







# **Gender Comparison 2009-2010**

Oct/Nov/Dec

Jan/Feb/Mar

Previous Year



0

-4

-6

-8

Jul/Aug/Sep

Current Year



Totals

## GMT: MANOJ SHAH Location: ZIMBABWE GMT CA: 6

-2

### **Club** Results Clubs 2008-2009 2009-2010 New Actual Actual Gain/ Gain/ Club New **Dropped** Loss of Loss of Month Goal Clubs Clubs Clubs Clubs Jul/Aug/Sep 0 0 0 0 0 Oct/Nov/Dec 0 1 0 1 -2 Jan/Feb/Mar 0 0 0

0

**CLUBS** 

# Club Results 2009-2010 Goal, New, Dropped, Gain/Loss 1 0.8 0.6 0.4 0.2 0 Jul/Aug/Sep Oct/Nov/Dec Jan/Feb/Mar Goal Actual Dropped Gain Loss C



### YTD Status Quo Clubs 2009-2010







# **Gender Comparison 2009-2010**

Oct/Nov/Dec

Jan/Feb/Mar

Previous Year





# GMT: MANOJ SHAH Location: MALAWI GMT CA: 6

Clubs

|             |                            | 200                           | 2008-2009                         |                                  |                                  |
|-------------|----------------------------|-------------------------------|-----------------------------------|----------------------------------|----------------------------------|
| Month       | New<br>Club<br><u>Goal</u> | Actual<br>New<br><u>Clubs</u> | Actual<br>Dropped<br><u>Clubs</u> | Gain/<br>Loss of<br><u>Clubs</u> | Gain/<br>Loss of<br><u>Clubs</u> |
| Jul/Aug/Sep | 0                          | 0                             | 0                                 | 0                                | 0                                |
| Oct/Nov/D