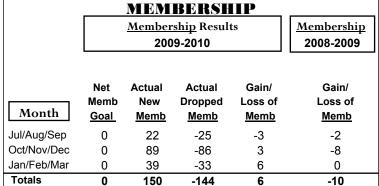

## YTD Status Quo Clubs 2009-2010

| <u> </u>    |                                        |                              |                                  |                                 |                                 |  |  |
|-------------|----------------------------------------|------------------------------|----------------------------------|---------------------------------|---------------------------------|--|--|
|             | <u>Membership</u> Results<br>2009-2010 |                              |                                  |                                 | <u>Membership</u><br>2008-2009  |  |  |
| Month       | Net<br>Memb<br><u>Goal</u>             | Actual<br>New<br><u>Memb</u> | Actual<br>Dropped<br><u>Memb</u> | Gain/<br>Loss of<br><u>Memb</u> | Gain/<br>Loss of<br><u>Memb</u> |  |  |
| Jul/Aug/Sep | 0                                      | 3                            | -9                               | -6                              | -6                              |  |  |
| Oct/Nov/Dec | 0                                      | 41                           | -23                              | 18                              | -18                             |  |  |
| Jan/Feb/Mar | 0                                      | 8                            | -26                              | -18                             | -12                             |  |  |
| Totals      | 0                                      | 52                           | -58                              | -6                              | -36                             |  |  |