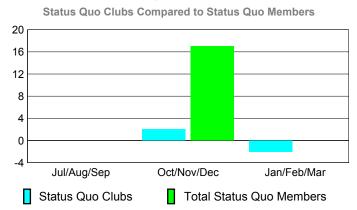

### YTD Status Quo Clubs 2009-2010

# **Gender Comparison 2009-2010**

0

-2

-4

-6

Jul/Aug/Sep

Status Quo Clubs

Oct/Nov/Dec

Jan/Feb/Mar

Total Status Quo Members