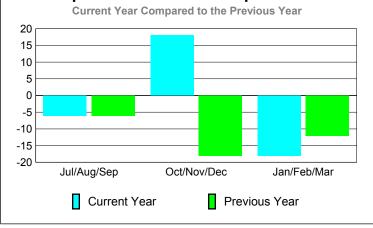

## YTD Status Quo Clubs 2009-2010

| <u> </u>    |                                        |                              |                                  |                                 |                                 |  |  |
|-------------|----------------------------------------|------------------------------|----------------------------------|---------------------------------|---------------------------------|--|--|
|             | <u>Membership</u> Results<br>2009-2010 |                              |                                  |                                 | <u>Membership</u><br>2008-2009  |  |  |
| Month       | Net<br>Memb<br><u>Goal</u>             | Actual<br>New<br><u>Memb</u> | Actual<br>Dropped<br><u>Memb</u> | Gain/<br>Loss of<br><u>Memb</u> | Gain/<br>Loss of<br><u>Memb</u> |  |  |
| Jul/Aug/Sep | 0                                      | 3                            | -9                               | -6                              | -6                              |  |  |
| Oct/Nov/Dec | 0                                      | 41                           | -23                              | 18                              | -18                             |  |  |
| Jan/Feb/Mar | 0                                      | 8                            | -26                              | -18                             | -12                             |  |  |
| Totals      | 0                                      | 52                           | -58                              | -6                              | -36                             |  |  |