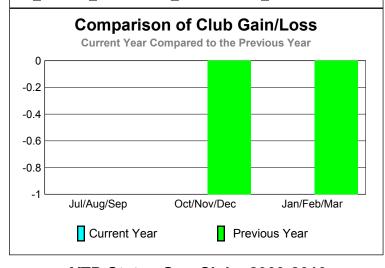

### **Club** Results Clubs 2008-2009 2009-2010 New Actual Actual Gain/ Gain/ Club New **Dropped** Loss of Loss of Month Goal Clubs Clubs Clubs Clubs Jul/Aug/Sep 0 0 0 0 0 Oct/Nov/Dec 0 1 0 1 -2 Jan/Feb/Mar 0 0 0