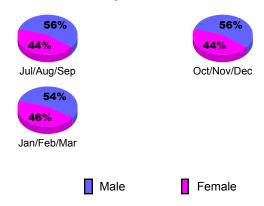

# **Gender Comparison 2009-2010**

Oct/Nov/Dec

Jan/Feb/Mar

Previous Year

0

-4

-6

-8

# **Gender Comparison 2009-2010**

Oct/Nov/Dec

Jan/Feb/Mar

Previous Year

44%

**56%** 

Jan/Feb/Mar

Male

Female