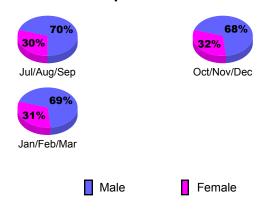

| 3                            | -9                               | -6                              | -6                              |  |  |
| Oct/Nov/Dec | 0                                      | 41                           | -23                              | 18                              | -18                             |  |  |
| Jan/Feb/Mar | 0                                      | 8                            | -26                              | -18                             | -12                             |  |  |
| Totals      | 0                                      | 52                           | -58                              | -6                              | -36                             |  |  |





# **Gender Comparison 2009-2010**





0

-2

-4

-6

Jul/Aug/Sep

Status Quo Clubs

Oct/Nov/Dec

Jan/Feb/Mar

Total Status Quo Members

### **GMT: MANOJ SHAH Location: MOZAMBIQUE** GMT CA: 6 **CLUBS MEMBERSHIP Club** Results Clubs **Membership** Results <u>Membership</u> 2008-2009 2009-2010 2008-2009 2009-2010 New Actual Actual Gain/ Gain/ Net Actual Actual Gain/ Gain/ Club New **Dropped** Loss of Loss of Memb New Dropped Loss of Loss of Month Month Goal Clubs Clubs Clubs Clubs Goal Memb Memb Memb Memb Jul/Aug/Sep 0 0 Jul/Aug/Sep 0 0 0 0 0 0 0 0 Oct/Nov/Dec Oct/Nov/Dec 0 0 0 0 0 0 0 0 0 0 Jan/Feb/Mar Jan/Feb/Mar -10 0 0 0 0 0 0 0 -10 Totals 0 0 Totals 0 -10 -10 0 **Club Results 2009-2010** Membership Results 2009-2010 Goal, New, Dropped, Gain/Loss Goal, New, Dropped, Gain/Loss 6 -2 -4 0 -6 -2 -8 -10 -6 Jul/Aug/Sep Oct/Nov/