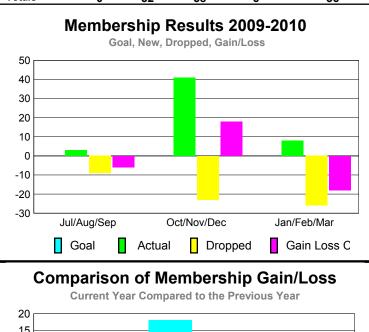

## YTD Status Quo Clubs 2009-2010

| <u> </u>    |                                        |                              |                                  |                                 |                                 |  |  |
|-------------|----------------------------------------|------------------------------|----------------------------------|---------------------------------|---------------------------------|--|--|
|             | <u>Membership</u> Results<br>2009-2010 |                              |                                  |                                 | <u>Membership</u><br>2008-2009  |  |  |
| Month       | Net<br>Memb<br><u>Goal</u>             | Actual<br>New<br><u>Memb</u> | Actual<br>Dropped<br><u>Memb</u> | Gain/<br>Loss of<br><u>Memb</u> | Gain/<br>Loss of<br><u>Memb</u> |  |  |
| Jul/Aug/Sep | 0                                      | 3                            | -9                               | -6                              | -6                              |  |  |
| Oct/Nov/Dec | 0                                      | 41                           | -23                              | 18                              | -18                             |  |  |
| Jan/Feb/Mar | 0                                      | 8                            | -26                              | -18                             | -12                             |  |  |
| Totals      | 0                                      | 52                           | -58                              | -6                              | -36                             |  |  |