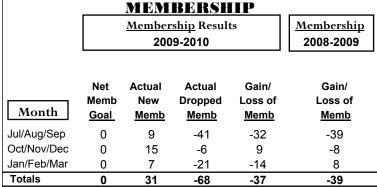

## YTD Status Quo Clubs 2009-2010

| <u> </u>    |                                        |                              |                                  |                                 |                                 |  |  |
|-------------|----------------------------------------|------------------------------|----------------------------------|---------------------------------|---------------------------------|--|--|
|             | <u>Membership</u> Results<br>2009-2010 |                              |                                  |                                 | <u>Membership</u><br>2008-2009  |  |  |
| Month       | Net<br>Memb<br><u>Goal</u>             | Actual<br>New<br><u>Memb</u> | Actual<br>Dropped<br><u>Memb</u> | Gain/<br>Loss of<br><u>Memb</u> | Gain/<br>Loss of<br><u>Memb</u> |  |  |
| Jul/Aug/Sep | 0                                      | 3                            | -9                               | -6                              | -6                              |  |  |
| Oct/Nov/Dec | 0                                      | 41                           | -23                              | 18                              | -18                             |  |  |
| Jan/Feb/Mar | 0                                      | 8                            | -26                              | -18                             | -12                             |  |  |
| Totals      | 0                                      | 52                           | -58                              | -6                              | -36                             |  |  |