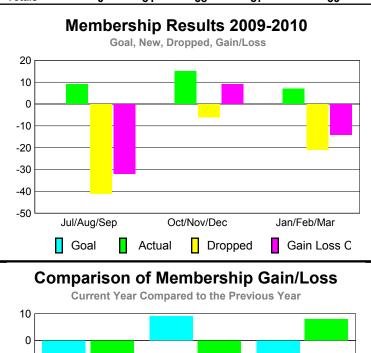

# Club Results 2009-2010 Goal, New, Dropped, Gain/Loss 1 0.8 0.6 0.4 0.2 0 Jul/Aug/Sep Oct/Nov/Dec Jan/Feb/Mar Goal Actual Dropped Gain Loss C

# Club Results 2009-2010 Goal, New, Dropped, Gain/Loss 6 4 2 0 -2 -4 -6 Jul/Aug/Sep Oct/Nov/Dec Jan/Feb/Mar Goal Actual Dropped Gain Loss C

# Club Results 2009-2010 Goal, New, Dropped, Gain/Loss O -0.2 -0.4 -0.6 -0.8 -1 Jul/Aug/Sep Oct/Nov/Dec Jan/Feb/Mar Goal Actual Dropped Gain Loss C